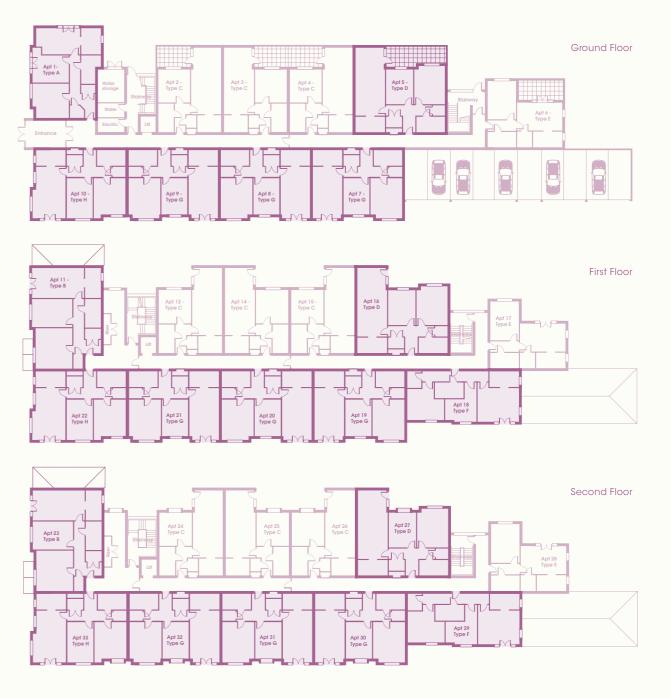

#### All two bedroom apartments are highlighted above

The floor plans depict a typical apartment layout. For exact plot specification, details of external and internal finishes, dimensions, site plan and floor plan differences please consult with the Sales Executive. Dimensions given are estimated from architects drawings and subject to change.

#### All one bedroom apartments are highlighted above

The floor plans depict a typical apartment layout. For exact plot specification, details of external and internal finishes, dimensions, site plan and floor plan differences please consult with the Sales Executive. Dimensions given are estimated from architects drawings and subject to change.