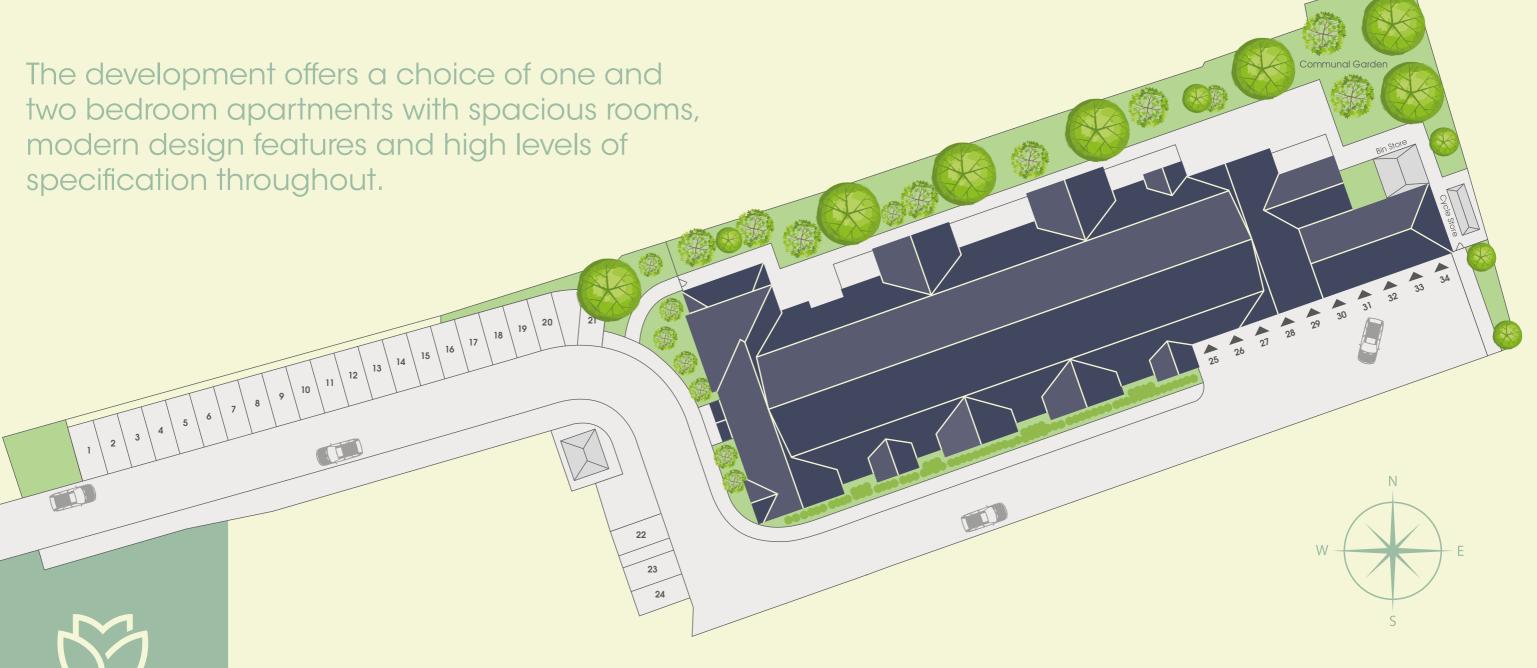

# Mayflower Manor brings 32 apartments for the perfect retirement in one of the region's most exclusive locations.

Mayflower Manor is a luxury development of 32 retirement apartments exclusively for the over 55's in one of the region's most desirable locations. The development offers a choice of one and two bedroom apartment with spacious rooms, modern design features and high levels of specification throughout every home.

- Beautiful sales suite apartment locate on the ground floor; to help you envisage living at Mayflower Manor
- Communal landscaped gardens with feature planting and seating, a bike store and car parking is available including a limited number of under croft parking spaces
- Larger than average apartments allowing lots of space, storage and room for your furniture
- Modern and sleek fitted kitchen with cooking appliances, extractor, dishwasher, fridge and freezer included
- Separate laundry and utility room in each apartment
- Contemporary bathroom with separate shower and a bath - all with European styled sanitaryware
- All apartments are fitted with carpets and flooring with an option to upgrade
- Large living space incorporates areas for both lounge and dining with either patio door or Juliette balcony

The Development Layout does not show details of gradients of land, boundary treatments, local authority street lighting or landscaping. It is our intention to build in accordance with this layout however, there may be occasions when the apartment designs, boundaries, landscaping and positions of roads and footpaths can change as the development proceeds. Please check the details of your chosen property with your Sales Executive prior to reservation.