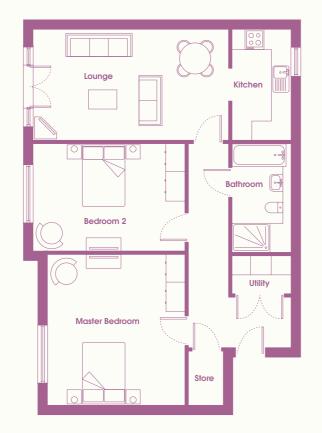

### Two bedroom apartment

Illustration of our two bedroom apartment layout. Other layouts are available within the development.

Lounge 20'1" x 11'7"

Kitchen 6'1" x 11'6"

Bedroom 1 14'2" x 15'7"

Bedroom 2 15'7" x 11'0" Bathroom 6'1" x 11'2"

89.97 sqm or 967 sq.ft.

#### All two bedroom apartments are highlighted above

The floor plans depict a typical apartment layout. For exact plot specification, details of external and internal finishes, dimensions, site plan and floor plan differences please consult with the Sales Executive. Dimensions given are estimated from architects drawings and subject to change.