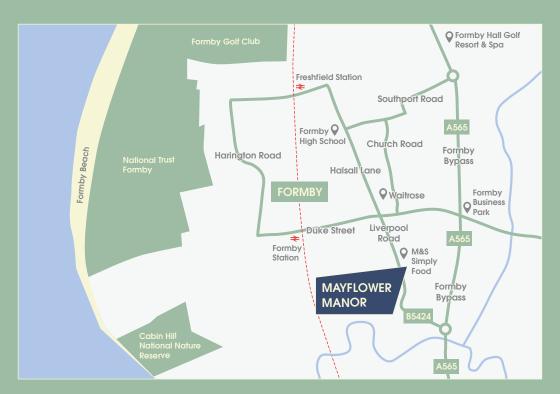

National Trust and is designated a Site of Special Scientific Interest.

Formby is a haven for the retired looking for an easier pace of life. Situated just thirteen miles north of Liverpool and seven miles south of Southport - Liverpool City Centre is situated just 30 minutes away by car, with Preston and Manchester approximately an hour's drive. Locally there is a Waitrose, excellent amenities, a variety of shops and salons, stylish wine bars, pubs and restaurants offering diverse cuisine providing everything you need on your doorstep.