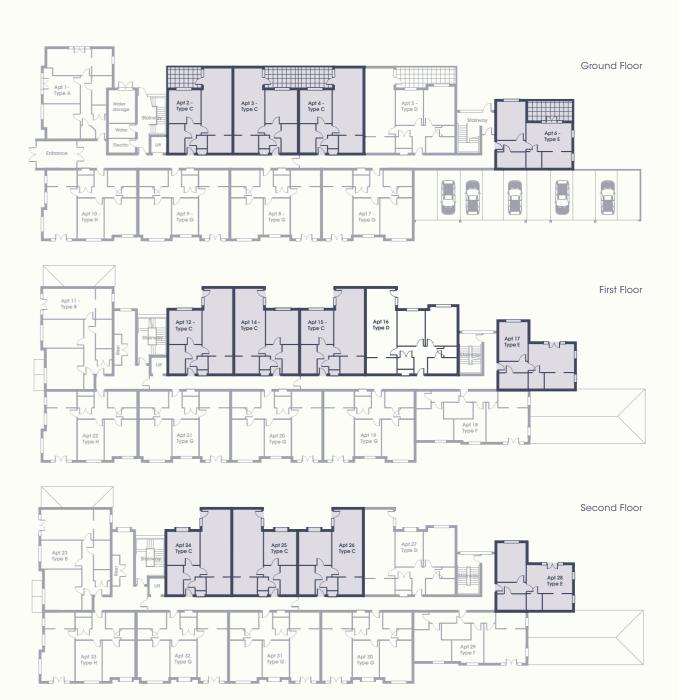

#### All two bedroom apartments are highlighted above

The floor plans depict a typical apartment layout. For exact plot specification, details of external and internal finishes, dimensions, site plan and floor plan differences please consult with the Sales Executive. Dimensions given are estimated from architects drawings and subject to change.